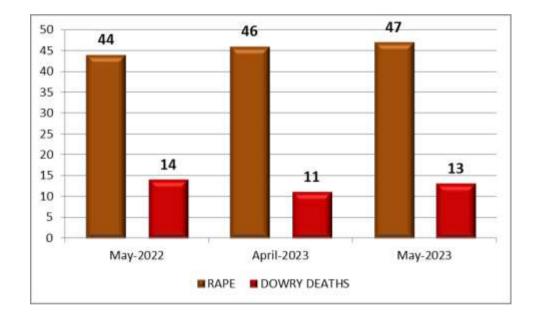

#### 9. Crime against Women (Rape & Dowry Death)

47 cases of Rape have been reported during the month as against 46 cases in the previous month and 44 cases in the corresponding month of previous year. 13 cases of Dowry Death have been reported during the current month, as against 11 cases in the previous month and 14 cases in the corresponding month of previous year. (Note: Other Crimes against Women are mentioned in Page No.22)

| Month | Year | Rape | Dowry Death |
|-------|------|------|-------------|
| May   | 2023 | 47   | 13          |
| April | 2023 | 46   | 11          |
| May   | 2022 | 44   | 14          |

There is an increase in the reported cases under Rape during the current month when compared to the previous month and to the corresponding month of previous year.

There is an increase in the reported cases of Dowry death during current month when compared to the previous month and a decrease when compared to the corresponding month of previous year.