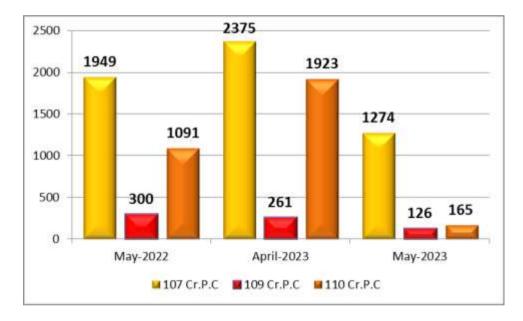

#### 12. Preventive Action Report

1274, 126 & 165 cases u/s 107, 109 & 110 Cr.PC. respectively have been booked during the current month as against 2375, 261 & 1923 Preventive Action Report in the previous month and 1949, 300 & 1091 Preventive Action Report in the corresponding month of last year.

| 0.0 4.1- | <b>V</b> |           | T - 4 - 1 |           |       |
|----------|----------|-----------|-----------|-----------|-------|
| Month    | Year     | 107 Cr.PC | 109 Cr.PC | 110 Cr.PC | Total |
| May      | 2023     | 1274      | 126       | 165       | 1565  |
| April    | 2023     | 2375      | 261       | 1923      | 4559  |
| May      | 2022     | 1949      | 300       | 1091      | 3340  |

- Under sec 107 Cr.PC. less number of Preventive Action Report have been booked during the current month when compared to the Preventive Action Report of previous month and to the corresponding month of previous year.
- Under Sec.109 Cr.PC. less number of Preventive Action Report have been booked during the current month when compared to the Preventive Action Report of previous month and to the corresponding month of previous year.
- Under 110 Cr.PC. less number of Preventive Action Report have been booked during the current month when compared to the Preventive Action Report of previous month and to the corresponding month of previous year.