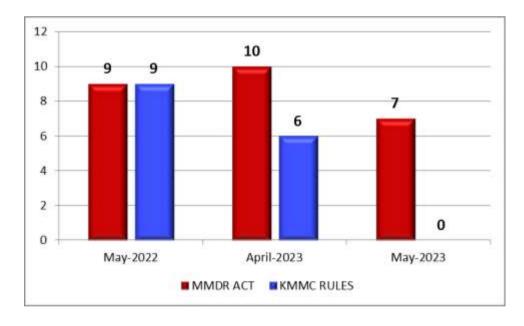

## 15. Mines and Minerals (Development & Regulation) Act 1957 & Karnataka Minor Mineral Consistent Rule - 1994

7 cases of MMDR were reported during the current month under this head as against 10 cases in the previous month and 9 cases in the corresponding month of previous year.

0 cases of KMMCR reported during the current month as against 6 cases in the previous month and 9 cases in the corresponding month of previous year.

| Month | Year | MMDR Act | KMMC Rules |
|-------|------|----------|------------|
| May   | 2023 | 7        | 0          |
| April | 2023 | 10       | 6          |
| May   | 2022 | 9        | 9          |

There is a decrease in the reported cases under MMDR during the current month when compared to the reported cases of previous month and to the corresponding month of previous year.

No cases reported under KMMCR during the current month when compared to the reported cases of previous month and to the corresponding month of previous year.