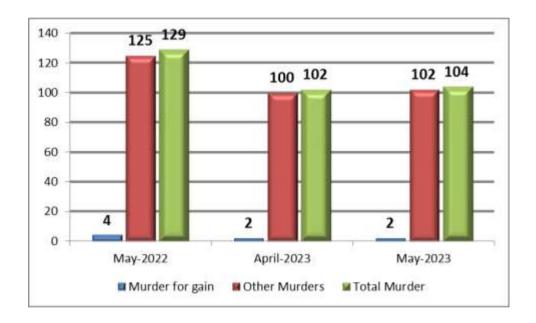

#### 1. Murder

As per the review for the month 104 cases of Murder were reported (Including 2 cases of Murder for gain) as against 102 Murder cases (2 cases of Murder for gain have been reported) in the previous month & 129 Murder cases (4 cases of Murder for gain) in the corresponding month of previous year.

| Month | Year | Murder for gain | Other<br>Murders | Total Murder |
|-------|------|-----------------|------------------|--------------|
| May   | 2023 | 2               | 102              | 104          |
| April | 2023 | 2               | 100              | 102          |
| May   | 2022 | 4               | 125              | 129          |

No changes in the reported cases of Murder for gain during the current month when compared to the cases of previous month and a decrease when compared to the corresponding month of previous year.