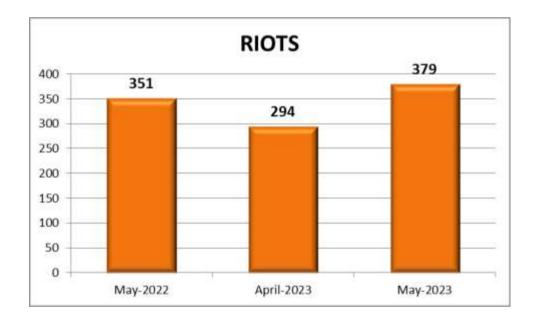

#### 6. Riots

379 cases were reported during the current month under the category Riots as against 294 cases in the previous month and 351 cases in the corresponding month of previous year.

| Month | Year | Riots |
|-------|------|-------|
| May   | 2023 | 379   |
| April | 2023 | 294   |
| May   | 2022 | 351   |

There is an increase in the number of cases reported under this head during the month, when compared to the cases of previous month and to the corresponding month of previous year.