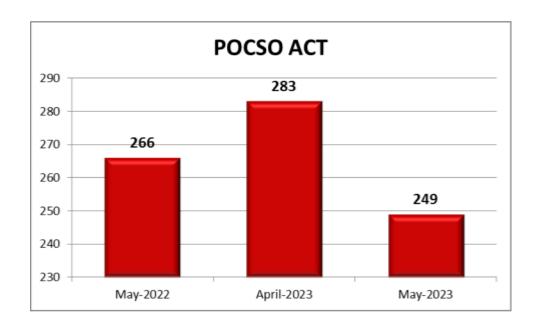

#### 10. Protection of Children from Sexual Offences Act (POCSO)

249 cases of POCSO were reported during the current month as against 283 cases in the previous month and 266 in the corresponding month of previous year.

| Month | Year | POCSO |
|-------|------|-------|
| May   | 2023 | 249   |
| April | 2023 | 283   |
| May   | 2022 | 266   |

There is a decrease in the reported cases under the head POCSO during the current month when compared to the cases of previous month and to the corresponding month of previous year.