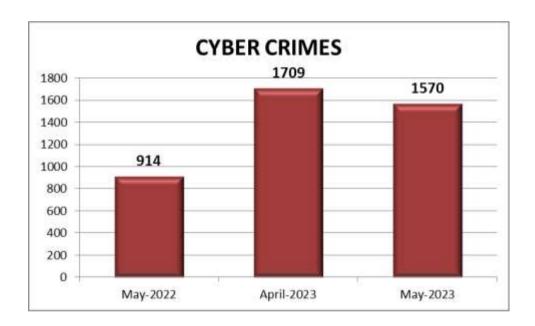

#### 13. Cyber Crimes (Information Technology Act)

1570 cases were reported during the current month under this head as against 1709 cases in the previous month and 914 cases in the corresponding month of previous year.

| Month | Year | Cyber Crimes |
|-------|------|--------------|
| May   | 2023 | 1570         |
| April | 2023 | 1709         |
| May   | 2022 | 914          |

There is a decrease in the reported cases under Cyber Crimes during the current month when compared to the reported cases of previous month and an increase when compared to the corresponding month of previous year.