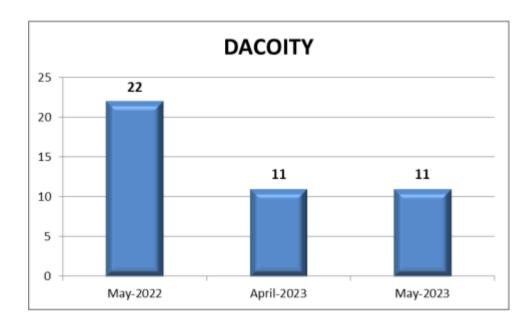

#### 2. Dacoity

11 cases of Dacoity were reported during the current month as against 11 cases in the previous month and 22 cases in the corresponding month of previous year.

| Month | Year | Dacoity Cases |
|-------|------|---------------|
| May   | 2023 | 11            |
| April | 2023 | 11            |
| May   | 2022 | 22            |

There is no changes in the reported cases of Dacoity during the current month when compared to the cases of previous month and a decrease when compared to the corresponding month of previous year.

The unit wise break up of Dacoity cases for the month under review is as follows:-