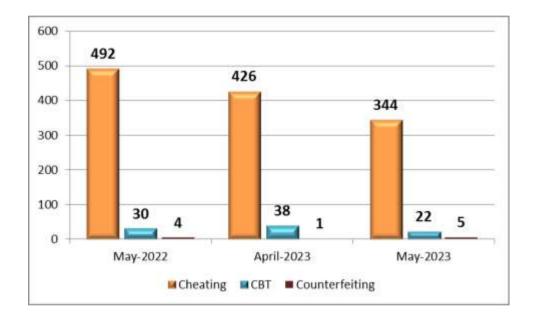

#### 14. Economic Offences (Criminal Breach of Trust, Cheating, Counterfeiting)

371 cases were reported during the current month under Economic Offences (Criminal Breach of Trust-22, Cheating-344 and Counterfeiting-5) as against 465 cases during the previous month and 371 cases in the corresponding month of previous year.

| Month | Year | <b>Economic Offences</b> |
|-------|------|--------------------------|
| May   | 2023 | 371                      |
| April | 2023 | 465                      |
| May   | 2022 | 371                      |

There is a decrease in the reported cases under economic offences during the current month when compared to the reported cases of previous month and no changes in the corresponding month of previous year.