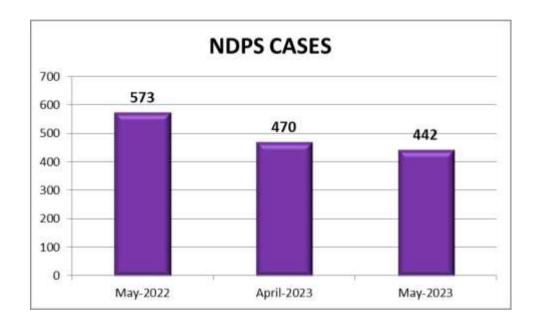

#### 17. Narcotic Drugs & Pshycotropic Substances (NDPS)

442 cases were reported during the current month under this head as against 470 cases in the previous month and 573 cases in the corresponding month of previous year.

| Month | Year | NDPS Cases |
|-------|------|------------|
| May   | 2023 | 442        |
| April | 2023 | 470        |
| May   | 2022 | 573        |

There is a decrease in the reported cases under NDPS Cases during the current month when compared to the reported cases of previous month and to the corresponding month of previous year.