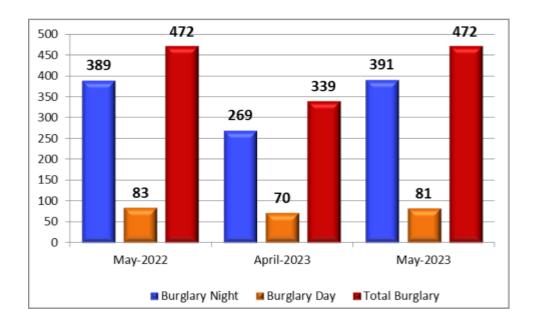

#### 4. Burglary

472 cases of Burglary were reported during the month as against 339 cases in the previous month and 472 cases during the corresponding month of previous year.

| Month | Year | <b>Burglary Night</b> | Burglary Day | Total |
|-------|------|-----------------------|--------------|-------|
| May   | 2023 | 391                   | 81           | 472   |
| April | 2023 | 269                   | 70           | 339   |
| May   | 2022 | 389                   | 83           | 472   |

There is an increase in the number of cases reported during the current month under the head burglary, when compared to the reported cases of previous month and no changes in the corresponding month of previous year.