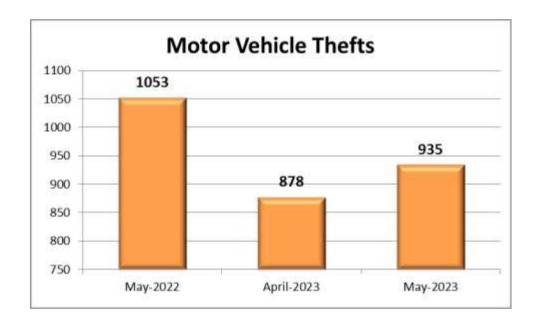

#### 16. Motor Vehicles Theft cases

935 cases were reported during the current month under this head as against 878 cases in the previous month and 1053 cases in the corresponding month of previous year.

| Month | Year | Motor Vehicles Theft |
|-------|------|----------------------|
|       |      | Cases                |
| May   | 2023 | 935                  |
| April | 2023 | 878                  |
| May   | 2022 | 1053                 |

There is an increase in the reported cases under Motor Vehicles Theft cases during the current month when compared to the reported cases of previous month and a decrease when compared to the corresponding month of previous year.