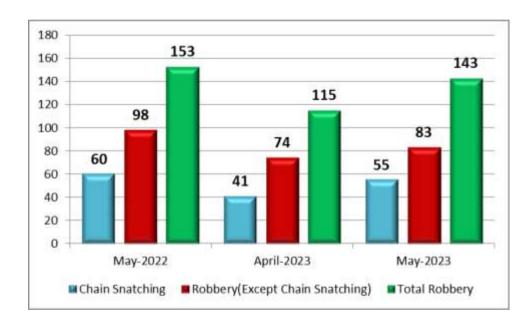

#### 3. Robbery

153 cases of Robbery were reported during the current month (including 55 chain snatching cases) as against 115 cases (41 cases of Chain snatching) in the previous month and 143 cases (60 cases of Chain snatching) in the corresponding month of previous year.

| Month | Year | Chain<br>Snatching | Robbery (Except Chain Snatching) | Total Robbery |
|-------|------|--------------------|----------------------------------|---------------|
| May   | 2023 | 55                 | 98                               | 153           |
| April | 2023 | 41                 | 74                               | 115           |
| May   | 2022 | 60                 | 83                               | 143           |

There is an increase in the number of cases reported during the current month under the head Robbery when compared to the cases of previous month and to the corresponding month of previous year.

There is an increase in the number of cases reported during the current month under Chain Snatching when compared to the cases of previous month and a decrease when compared to the corresponding month of previous year.