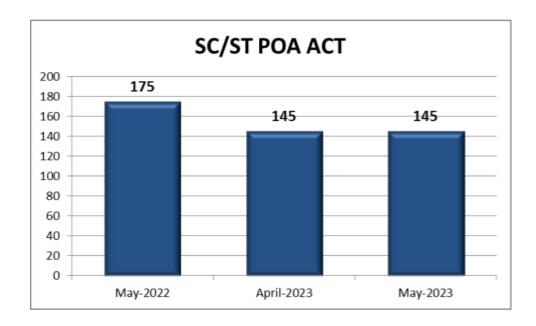

#### 11. Crimes under SC/ST POA Act

145 cases were reported during the current month under this head as against 145 cases in the previous month and 175 cases in the corresponding month of previous year. (Details are mentioned at Page No.24)

| Month | Year | SC/ST POA Act |
|-------|------|---------------|
| May   | 2023 | 145           |
| April | 2023 | 145           |
| May   | 2022 | 175           |

No changes in the reported cases under Crime against SC/ST during the current month when compared to the reported cases of previous month and a decrease when compared to the corresponding month of previous year.