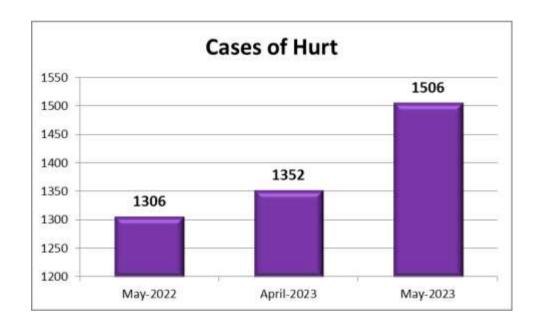

#### 7. <u>Hurt</u>

1506 cases were reported during the current month under the category Hurt as against 1352 cases in the previous month and 1306 cases in the corresponding month of previous year.

| Month | Year | Cases of Hurt |
|-------|------|---------------|
| May   | 2023 | 1506          |
| April | 2023 | 1352          |
| May   | 2022 | 1306          |

There is an increase in the number of cases reported under this head during the month, when compared to the cases of previous month and to the corresponding month of previous year.