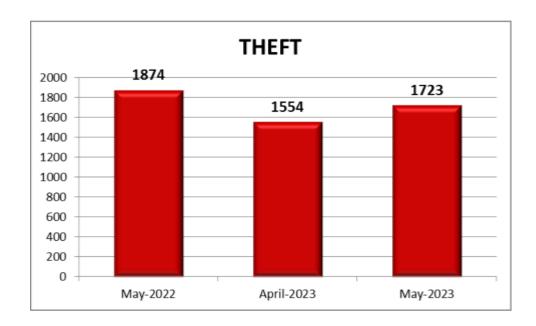

#### 5. Theft

1723 cases of Theft were reported during the month as against 1554 cases in the previous month and 1874 cases in the corresponding month of previous year.

| Month | Year | Reported |
|-------|------|----------|
| May   | 2023 | 1723     |
| April | 2023 | 1554     |
| May   | 2022 | 1874     |

There is an increase in the number of cases reported during the current month under the head theft when compared to the cases of previous month and a decrease when compared to the corresponding month of previous year.