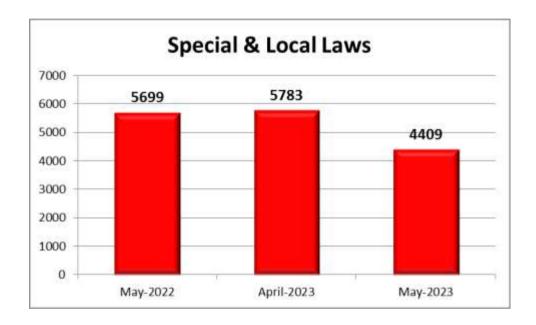

#### 8. Special & Local Laws

4409 cognizable cases were registered under Special & Local Laws during the month as against 5783 cases in the previous month and 5699 cases in the corresponding month of previous year.

| Month | Year | Special & Local Laws |
|-------|------|----------------------|
| May   | 2023 | 4409                 |
| April | 2023 | 5783                 |
| May   | 2022 | 5699                 |

There is a decrease in the number of cognizable cases reported during the month under Special & Local Laws when compared to the cases of previous month and to the corresponding month of the previous year.